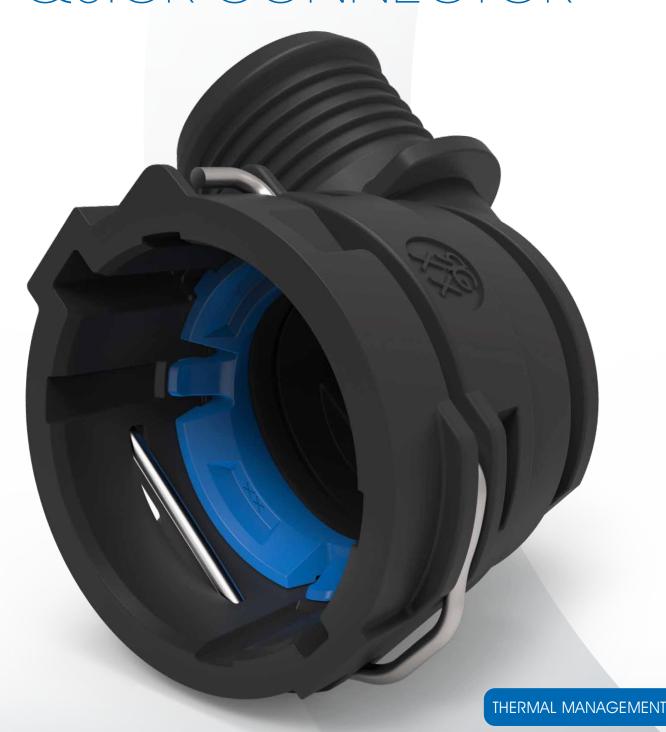

# VDA LOW PUSH QUICK CONNECTOR

VDA LOW PUSH QCS

A new and improved design to meet the challenges of Thermal Management Systems integration and assembly.

## **ERGONOMICS**

SIGNIFICANT INSERTION FORCE REDUCTION

Better ergonomics to improve working conditions on the assembly line.