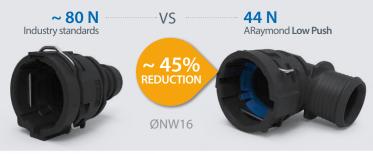

## **ERGONOMICS**

SIGNIFICANT INSERTION FORCE REDUCTION

Better ergonomics to improve working conditions on the assembly line.