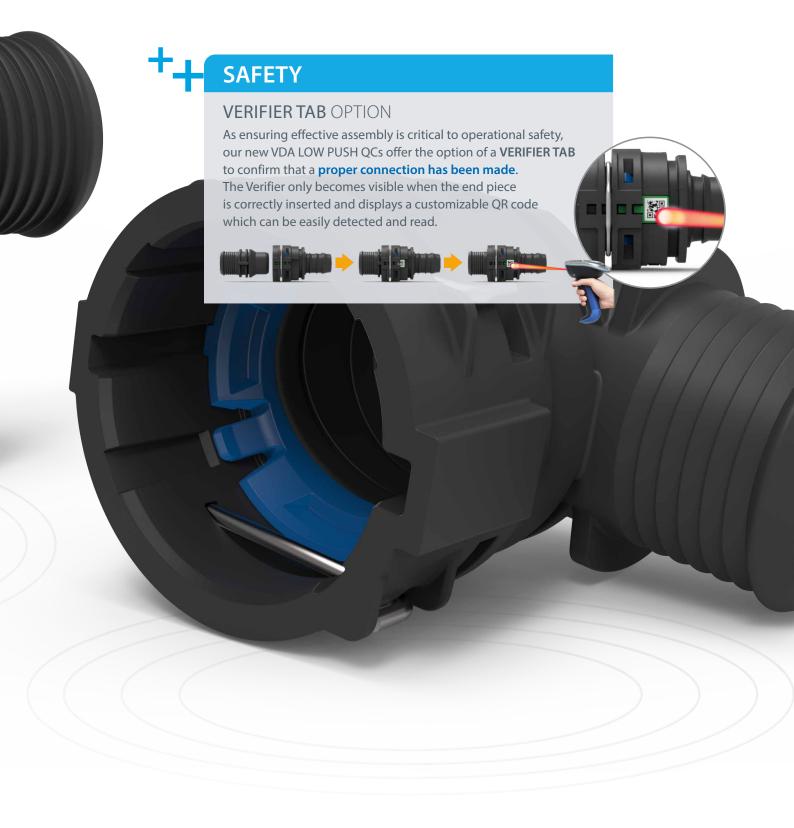

# VDA LOW PUSH QUICK CONNECTOR

VDA LOW PUSH QCS

A new and improved design to meet the challenges of Thermal Management Systems integration and assembly.

## **ERGONOMICS**

SIGNIFICANT INSERTION FORCE REDUCTION

Better ergonomics to improve working conditions on the assembly line.